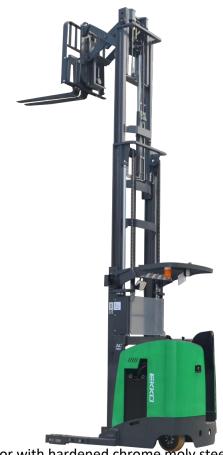

## STAND-UP LITHIUM RIDER REACH TRUCK

**EK18RR-196Li SERIES** 

- Load Capacity 4000 lbs.
- Lift Height 196 in. 3 Stage
- Side Shift
- 48V/350Ah Lithium Battery
- Free Lift 53.15"
- Hydraulic Power Steering
- Length 102.28"
- Curtis Controller
- Tilt 3/6 degree
- Mast Height 96.42"
- Battery & Charger
- 3 Year Limited Warranty

## EK18RR-196Li

Superior quality, maneuverable, compact, and durable for all your material handling applications. Ideal for small aisles and areas.

WEIGHT CAPACITY: 4000 lbs. @ 24" load center

**LIFT HEIGHT: 196** 

**SIDE SHIFT** 

**MAST HEIGHT:** 96.42" **TURNING RADIUS: 75" FREE LIFT: 53.15"** 

TILT: 3/6 degree

**INDUSTRIAL BATTERY / CHARGER:** 48V 350Ah,

Lithium battery with external direct

connect Charger, input: three phase 440V, Output: