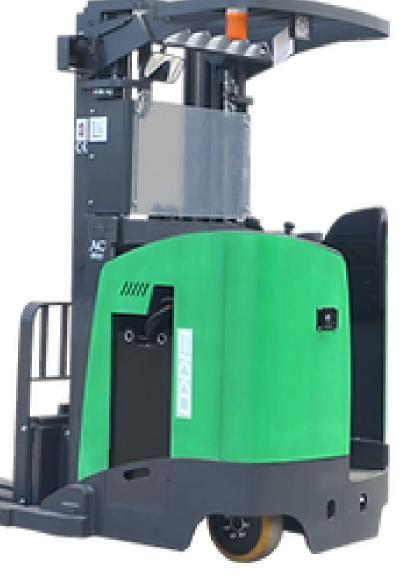

## STAND-UP LITHIUM RIDER REACH TRUCK

**EK18RR-196Li SERIES** 

- Load Capacity 4000 lbs.
- Lift Height 196 in. 3 Stage
- Side Shift
- 48V/350Ah Lithium Battery
- Free Lift 53.15"
- Hydraulic Power Steering
- Length 102.28"
- Curtis Controller
- Tilt 3/6 degree
- Mast Height 96.42"
- Battery & Charger
- 3 Year Limited Warranty

## EK18RR-196Li

Superior quality, maneuverable, compact, and durable for all your material handling applications. Ideal for small aisles and areas.

WEIGHT CAPACITY: 4000 lbs. @ 24" load center

**LIFT HEIGHT: 196** 