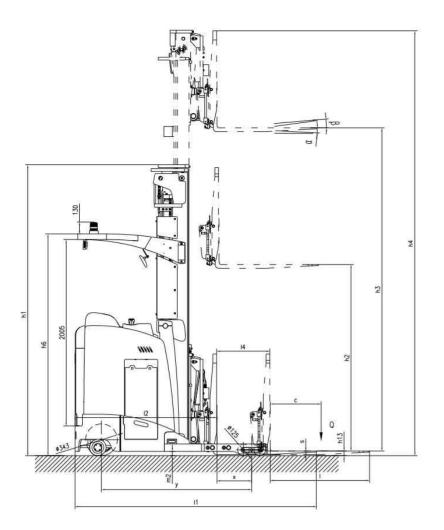

## EK18RR-196Li

Superior quality, maneuverable, compact, and durable for all your material handling applications. Ideal for small aisles and areas.

WEIGHT CAPACITY: 4000 lbs. @ 24" load center

**LIFT HEIGHT: 196** 

**SIDE SHIFT** 

**MAST HEIGHT:** 96.42" **TURNING RADIUS: 75" FREE LIFT: 53.15"** 

TILT: 3/6 degree

**INDUSTRIAL BATTERY / CHARGER:** 48V 350Ah,

Lithium battery with external direct

connect Charger, input: three phase 440V, Output:

48VDC/200A

**BRAKING:** Electromagnetic

SPEED TRAVEL: 5.9 mph empty; 5.59 mph loaded LIFTING SPEED: 9.05" ips empty; 7.48" ips loaded

LOWERING SPEED: 11.81" ips empty; 9.05" ips loaded

**FRONT WHEELS:** Polyurethane **REAR WHEELS:** Polyurethane

| MODEL#       | MAST  | LIFT HEIGHT | Load Capacity | SERVICE WEIGHT |
|--------------|-------|-------------|---------------|----------------|
| EK18RR-196Li | 96.4" | 196"        | 4,000 lbs.    | 8700 lbs.      |