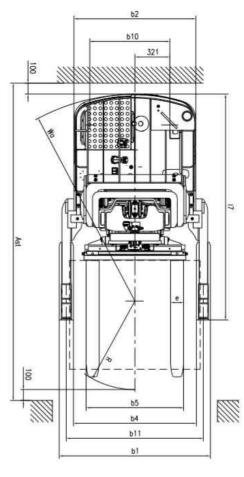

**SIDE SHIFT** 

**MAST HEIGHT:** 96.42" **TURNING RADIUS: 75" FREE LIFT: 53.15"** 

TILT: 3/6 degree

**INDUSTRIAL BATTERY / CHARGER:** 48V 350Ah,

Lithium battery with external direct

connect Charger, input: three phase 440V, Output: