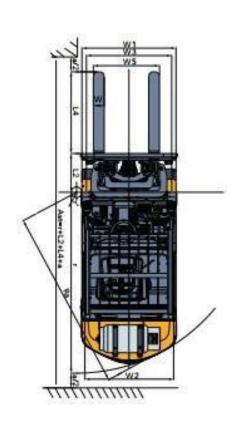

### EK25SLP / EK30SLP

Liquid Propane 4 Wheel Forklift is designed to be used for all your material handling demands, warehousing, and distribution. Tier 4 EPA compliant.

| Model                             |        | EK25SLP               | EK30SLP               |
|-----------------------------------|--------|-----------------------|-----------------------|
| Drive type                        |        | LPG                   | LPG                   |
| Type of operation                 |        | Propane               | Propane               |
| Load Capacity                     | LBS    | 5,000                 | 6,000                 |
| Load Centre                       | IN     | 24                    | 24                    |
| Lift Height                       | IN     | 189                   | 189                   |
| Service Weight                    | LBS    | 9,370                 | 10,785                |
| Tire material                     |        | Pattern Cushion Tire  | Pattern Cushion Tire  |
| Service Brake                     |        | Hydraulic Floor Pedal | Hydraulic Floor Pedal |
| Overall width                     | IN     | 42                    | 44                    |
| Overall length with forks         | IN     | 136.8                 | 140                   |
| Min ground clearance              | IN     | 3.5                   | 3.5                   |
| Free lifting height               | IN     | 44                    | 39                    |
| Fork Size                         | IN     | 42x4.8x1.57           | 42X4.9X1.77           |
| Mast tilting angle (front / rear) | DEG    | 6°/12°                | 6°/12°                |
| Max driving speed                 | MPH    | 10.8                  | 10.8                  |
| Engine Mode                       |        | PSI Engine            | PSI Engine            |
| Engine rated power                | HP/RPM | LPG: 63/2700          | LPG: 64/2700          |