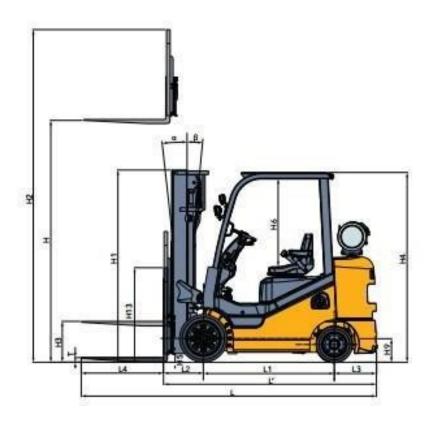

### EK25SLP / EK30SLP

Liquid Propane 4 Wheel Forklift is designed to be used for all your material handling demands, warehousing, and distribution. Tier 4 EPA compliant.

| Model                             |        | EK25SLP               | EK30SLP               |
|-----------------------------------|--------|-----------------------|-----------------------|
| Drive type                        |        | LPG                   | LPG                   |
| Type of operation                 |        | Propane               | Propane               |
| Load Capacity                     | LBS    | 5,000                 | 6,000                 |
| Load Centre                       | IN     | 24                    | 24                    |
| Lift Height                       | IN     | 189                   | 189                   |
| Service Weight                    | LBS    | 9,370                 | 10,785                |
| Tire material                     |        | Pattern Cushion Tire  | Pattern Cushion Tire  |
| Service Brake                     |        | Hydraulic Floor Pedal | Hydraulic Floor Pedal |
| Overall width                     | IN     | 42                    | 44                    |
| Overall length with forks         | IN     | 136.8                 | 140                   |
| Min ground clearance              | IN     | 3.5                   | 3.5                   |
| Free lifting height               | IN     | 44                    | 39                    |
| Fork Size                         | IN     | 42x4.8x1.57           | 42X4.9X1.77           |
| Mast tilting angle (front / rear) | DEG    | 6°/12°                | 6°/12°                |
| Max driving speed                 | MPH    | 10.8                  | 10.8                  |
| Engine Mode                       |        | PSI Engine            | PSI Engine            |
| Engine rated power                | HP/RPM | LPG: 63/2700          | LPG: 64/2700          |