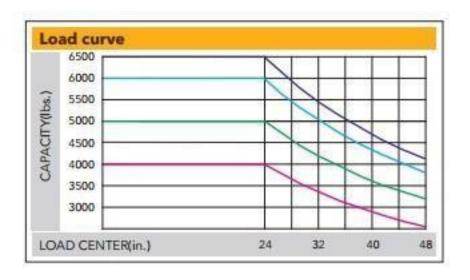

### EK25SLP / EK30SLP

Liquid Propane 4 Wheel Forklift is designed to be used for all your material handling demands, warehousing, and distribution. Tier 4 EPA compliant.

| Model                             |        | EK25SLP               | EK30SLP               |
|-----------------------------------|--------|-----------------------|-----------------------|
| Drive type                        |        | LPG                   | LPG                   |
| Type of operation                 |        | Propane               | Propane               |
| Load Capacity                     | LBS    | 5,000                 | 6,000                 |
| Load Centre                       | IN     | 24                    | 24                    |
| Lift Height                       | IN     | 189                   | 189                   |
| Service Weight                    | LBS    | 9,370                 | 10,785                |
| Tire material                     |        | Pattern Cushion Tire  | Pattern Cushion Tire  |
| Service Brake                     |        | Hydraulic Floor Pedal | Hydraulic Floor Pedal |
| Overall width                     | IN     | 42                    | 44                    |
| Overall length with forks         | IN     | 136.8                 | 140                   |
| Min ground clearance              | IN     | 3.5                   | 3.5                   |
| Free lifting height               | IN     | 44                    | 39                    |
| Fork Size                         | IN     | 42x4.8x1.57           | 42X4.9X1.77           |
| Mast tilting angle (front / rear) | DEG    | 6°/12°                | 6°/12°                |
| Max driving speed                 | MPH    | 10.8                  | 10.8                  |
| Engine Mode                       |        | PSI Engine            | PSI Engine            |
| Engine rated power                | HP/RPM | LPG: 63/2700          | LPG: 64/2700          |