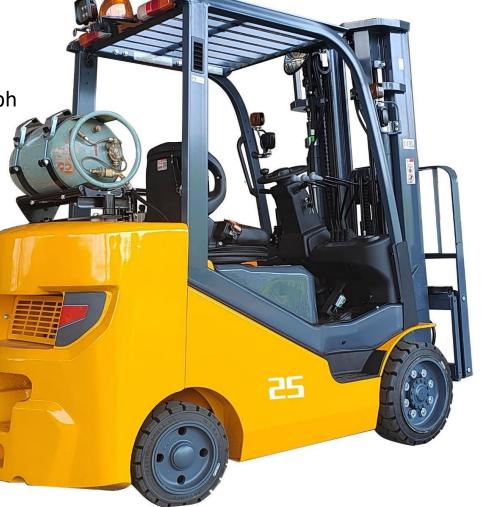

# 4-Wheel

## **Cushion Tire**

**EK25SLP / EK30SLP SERIES** 

Load Capacity 5,000-6,000 lbs.

- Lift Height 189"
- Free Lift 39"-44"
- **Pattern Cushion Tires**

- Tilt
- **PSI** Engine
- **Max Driving**
- speed 10.8 mph 3 Year Limited
- Warranty

### EK25SLP / EK30SLP

Liquid Propane 4 Wheel Forklift is designed to be used for all your material handling demands, warehousing, and distribution. Tier 4 EPA compliant.

| Model                             |        | EK25SLP               | EK30SLP               |
|-----------------------------------|--------|-----------------------|-----------------------|
| Drive type                        |        | LPG                   | LPG                   |
| Type of operation                 |        | Propane               | Propane               |
| Load Capacity                     | LBS    | 5,000                 | 6,000                 |
| Load Centre                       | IN     | 24                    | 24                    |
| Lift Height                       | IN     | 189                   | 189                   |
| Service Weight                    | LBS    | 9,370                 | 10,785                |
| Tire material                     |        | Pattern Cushion Tire  | Pattern Cushion Tire  |
| Service Brake                     |        | Hydraulic Floor Pedal | Hydraulic Floor Pedal |
| Overall width                     | IN     | 42                    | 44                    |
| Overall length with forks         | IN     | 136.8                 | 140                   |
| Min ground clearance              | IN     | 3.5                   | 3.5                   |
| Free lifting height               | IN     | 44                    | 39                    |
| Fork Size                         | IN     | 42x4.8x1.57           | 42X4.9X1.77           |
| Mast tilting angle (front / rear) | DEG    | 6°/12°                | 6°/12°                |
| Max driving speed                 | MPH    | 10.8                  | 10.8                  |
| Engine Mode                       |        | PSI Engine            | PSI Engine            |
| Engine rated power                | HP/RPM | LPG: 63/2700          | LPG: 64/2700          |